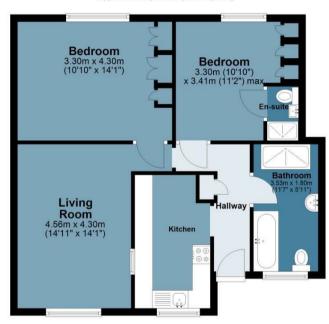

## **Forest Drive**

Approx. Gross Internal Area 62.4 Sq M (671.6 Sq Ft)

## **Second Floor**

Approx. 62.4 sq. metres (671.6 sq. feet)

Measurements are approximate and for illustration purposes only. While we do not doubt the accuracy and completeness, we advise you conduct a careful independent assessment of the property to determine monetary value.